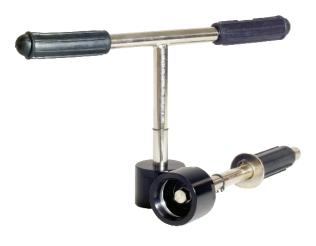

## **TAPPING TEE TOOLS**

FOR MTD TRIFUSION STANDARD TAPPING TEES

SAFETAP TOOLS

T-HANDLE TOOL

MTD Tapping Tee tools are designed for designed for efficiency. Each tool slots into the cutter with no additional tooling needed. Additionally, we offer SafeTap versions of each tool which includes an aluminum cap to keep the tool in place and eliminate any blow-by.

- Solid steel construction
- Equipped with travel stops, which bottom out to indicate tap is complete
- Laser engraved retraction lines to indicate full retraction of the cutter
- SafeTap tools are equipped with sealing elements which prevent blow-by during operation

| PART NO. | DESCRIPTION                                 |
|----------|---------------------------------------------|
| TRI1775  | T-Handle Tapping Tee Tool                   |
| TRI1776  | SafeTap T-Handle Tapping Tee Tool           |
| TRI1777  | SafeTap 1/2" Ratchet Drive Tapping Tee Tool |