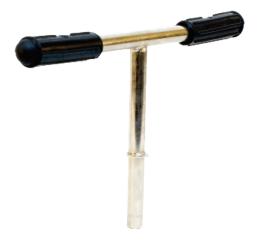

## **TAPPING TEE TOOLS**

FOR MTD TRIFUSION STANDARD TAPPING TEES

SAFETAP TOOLS

T-HANDLE TOOL

MTD Tapping Tee tools are designed for designed for efficiency. Each tool slots into the cutter with no additional tooling needed. Additionally, we offer SafeTap versions of each tool which includes an aluminum cap to keep the tool in place and eliminate any blow-by.

- Solid steel construction
- Equipped with travel stops, which bottom out to indicate tap is complete
- Laser engraved retraction lines to indicate full retraction of the cutter
- SafeTap tools are equipped with sealing elements which prevent blow-by during operation

| PART NO. | DESCRIPTION                                 |
|----------|---------------------------------------------|
| TRI1775  | T-Handle Tapping Tee Tool                   |
| TRI1776  | SafeTap T-Handle Tapping Tee Tool           |
| TRI1777  | SafeTap 1/2" Ratchet Drive Tapping Tee Tool |