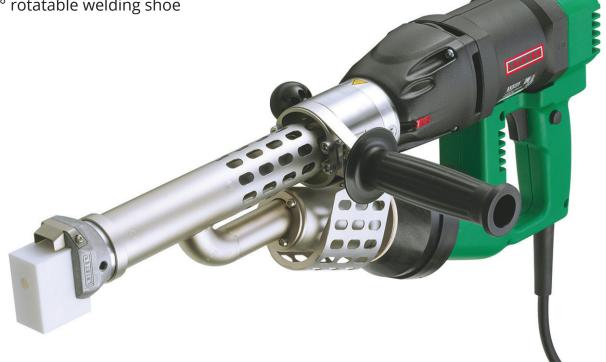

## **FUSION 3C**

The somewhat shorter FUSION 3C provides an astounding output volume of up to 8 lbs. per hour.

- High welding performance •
- •
- Compact and handy Motor start-up protection prevents cold start Dual-sided, twist-free wire intake •
- •
- 360° rotatable welding shoe •